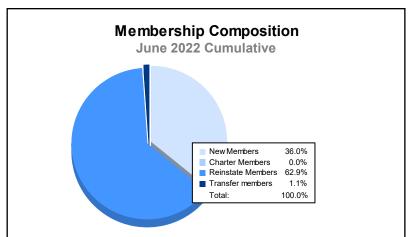

District 113 As of June 2022 Cumulative

| Year      | New<br>Clubs | Dropped<br>Clubs | Gain/<br>Loss<br>Clubs | New<br>Members | Charter<br>Members | Reinstate<br>Members | Transfer<br>Members | Total<br>Member<br>Added | Total<br>Members<br>Dropped | Gain/<br>Loss<br>Members |
|-----------|--------------|------------------|------------------------|----------------|--------------------|----------------------|---------------------|--------------------------|-----------------------------|--------------------------|
| 2017-2018 | 0            | 0                | 0                      | 25             | 0                  | 0                    | 1                   | 26                       | 59                          | -33                      |
| 2018-2019 | 1            | 1                | 0                      | 58             | 25                 | 1                    | 0                   | 84                       | 59                          | 25                       |
| 2019-2020 | 0            | 0                | 0                      | 26             | 0                  | 1                    | 0                   | 27                       | 53                          | -26                      |
| 2020-2021 | 0            | 0                | 0                      | 15             | 0                  | 1                    | 0                   | 16                       | 42                          | -26                      |
| 2021-2022 | 0            | 0                | 0                      | 32             | 0                  | 56                   | 1                   | 89                       | 99                          | -10                      |
| Average   | 0            | 0                | 0                      | 31             | 5                  | 12                   | 0                   | 48                       | 62                          | -14                      |